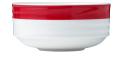

| Stackable Bo            | WI  |    |           |
|-------------------------|-----|----|-----------|
| Item                    | Ø   | Н  | Cap (ml.) |
| RPM9515RED              | 110 | 55 | 270       |
| Suits Saucer RPM9518RED |     |    |           |