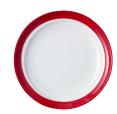

| Round Coupe Plate |     |         |     |  |  |
|-------------------|-----|---------|-----|--|--|
| Item              | Ø   | Item    | Ø   |  |  |
| RPM9505RED        | 165 | RPM9502 | 260 |  |  |
| RPM9503RED        | 230 | RPM9501 | 285 |  |  |