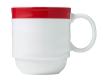

| Stackable Bo            | WI  |    |           |
|-------------------------|-----|----|-----------|
| Item                    | Ø   | Н  | Cap (ml.) |
| RPM9515RED              | 110 | 55 | 270       |
| Suits Saucer RPM9518RED |     |    |           |

| Saucer     |     |    |    |
|------------|-----|----|----|
| Item       | Ø   | W  | н  |
| RPM9518RED | 165 | 20 | 93 |

 Ø
 H
 Cap (ml.)

 RPM9517RED
 85
 75
 265

Suits Saucer RPM9518RED

Sugar Pack HolderItemLWHRPM9520RED1006540