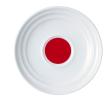

| Saucer     |     |    |    |
|------------|-----|----|----|
| Item       | Ø   | W  | н  |
| RPM9518RED | 165 | 20 | 93 |

 Ø
 H
 Cap (ml.)

 RPM9517RED
 85
 75
 265

Suits Saucer RPM9518RED

Sugar Pack HolderItemLWHRPM9520RED1006540