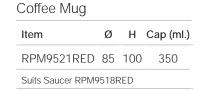

| Saucer     |     |    |    |
|------------|-----|----|----|
| Item       | Ø   | W  | н  |
| RPM9518RED | 165 | 20 | 93 |

 Ø
 H
 Cap (ml.)

 RPM9517RED
 85
 75
 265

Suits Saucer RPM9518RED

Sugar Pack HolderItemLWHRPM9520RED1006540